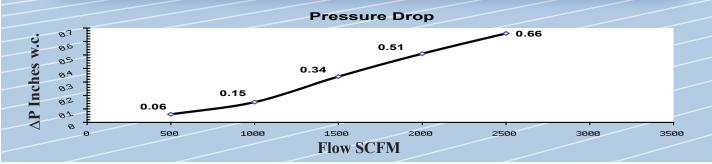

## **DESIGN SPECIFICATIONS PF2212020**

| SIZE                 | Nominal 24" x 24" x 11 1/2"                                                                     |
|----------------------|-------------------------------------------------------------------------------------------------|
| WEIGHT               | 30 lbs                                                                                          |
| FILTER MEDIA         | Water proof microglass fiber for higher efficiency filtration and extended service life.        |
| FILTER MEDIA<br>AREA | 134 sq. ft                                                                                      |
| FILTER<br>EFFICIENCY | 99.97% of 2 Micron                                                                              |
| DIRT HOLDING         | 1135 Grams of ISO Medium test dust at 2500 CFM.                                                 |
| CHANGE OUT           | 4" w.c.                                                                                         |
| COLLAPSE<br>STRENGTH | >25" w.c.                                                                                       |
| FRAME                | Galvaneal steel                                                                                 |
| SPACERS              | Corrugated aluminum between each media pleat to maintain pleat opening and lower pressure drop. |
| SEALANT              | Meia pack encapsulated top and bottom, with adhesive on sides.                                  |
| REMOVAL RINGS        | Corrosion resistant rings on each side of panel for ease of removal                             |
| CLEANABILITY         | Not cleanable                                                                                   |